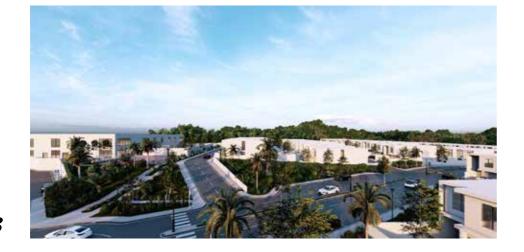

### **03.** Flamingo Beachfront

Dubai, UAE Tour this high-end beachfront development comprising 420 residential apartments, 12 villas, restaurants, and other community amenities.

01

*04* 

05

Discover cutting-edge architecture that meets industrial efficiency. Operating at 150,000 voltage/day, we redefine industry standards with efficiency and environmental consciousness.

### 03 Flamingo Beachfront

| Туре         | Location       | Project Siz            |
|--------------|----------------|------------------------|
| Mixed Use    | Dubai, UAE     | 45,600 sq              |
| Occupancy    | No. of Stories | Amenities              |
| 420 families | 9-15 stories   | Beach, Po<br>Dining Re |