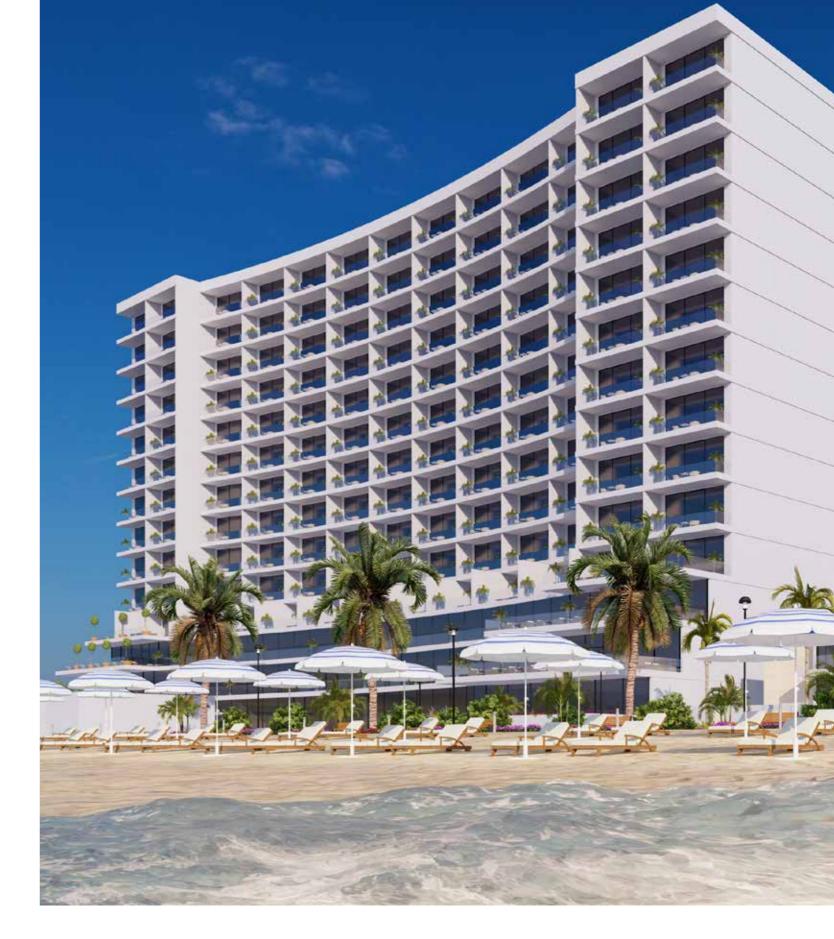

### **03.** Flamingo Beachfront

Dubai, UAE Tour this high-end beachfront development comprising 420 residential apartments, 12 villas, restaurants, and other community amenities.

01

*04* 

05

Discover cutting-edge architecture that meets industrial efficiency. Operating at 150,000 voltage/day, we redefine industry standards with efficiency and environmental consciousness.

### 03 Flamingo Beachfront

| Туре         | Location       | Project Siz            |
|--------------|----------------|------------------------|
| Mixed Use    | Dubai, UAE     | 45,600 sq              |
| Occupancy    | No. of Stories | Amenities              |
| 420 families | 9-15 stories   | Beach, Po<br>Dining Re |

Size

qm

es

Beach, Pool, Fitness, Spa, Dining, Retail, Events No. of Buildings

12

Parking Space

1 per family

| 04 Al Mushatta I<br>Plant | Bottle | <i>Type</i><br>Industrial | <i>Location</i><br>Amman, Jordan | <i>Output</i><br>120 tonnes |
|---------------------------|--------|---------------------------|----------------------------------|-----------------------------|
|                           |        | Total Area                | No. Stories                      | Power                       |
|                           |        | 18580 sqm                 | 1 story                          | 150,000 V                   |