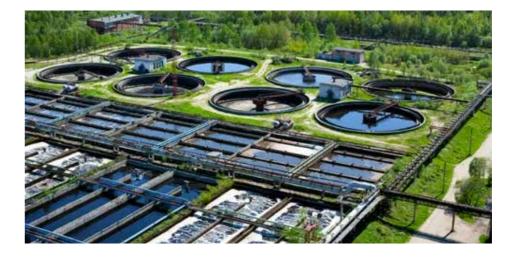

#### **15** Oweri Water Scheme Oweri, Nigeria Discover the successful public-private-partnership that saw the expansion of the existing water plant in Oweri City in Imo State, Nigeria.

14

**16.** Ontisha Water Scheme Ontisha, Nigeria Explore our scope in developing a novel water scheme for Onitsha City in Anambra State, Nigeria under a PPP-basis.