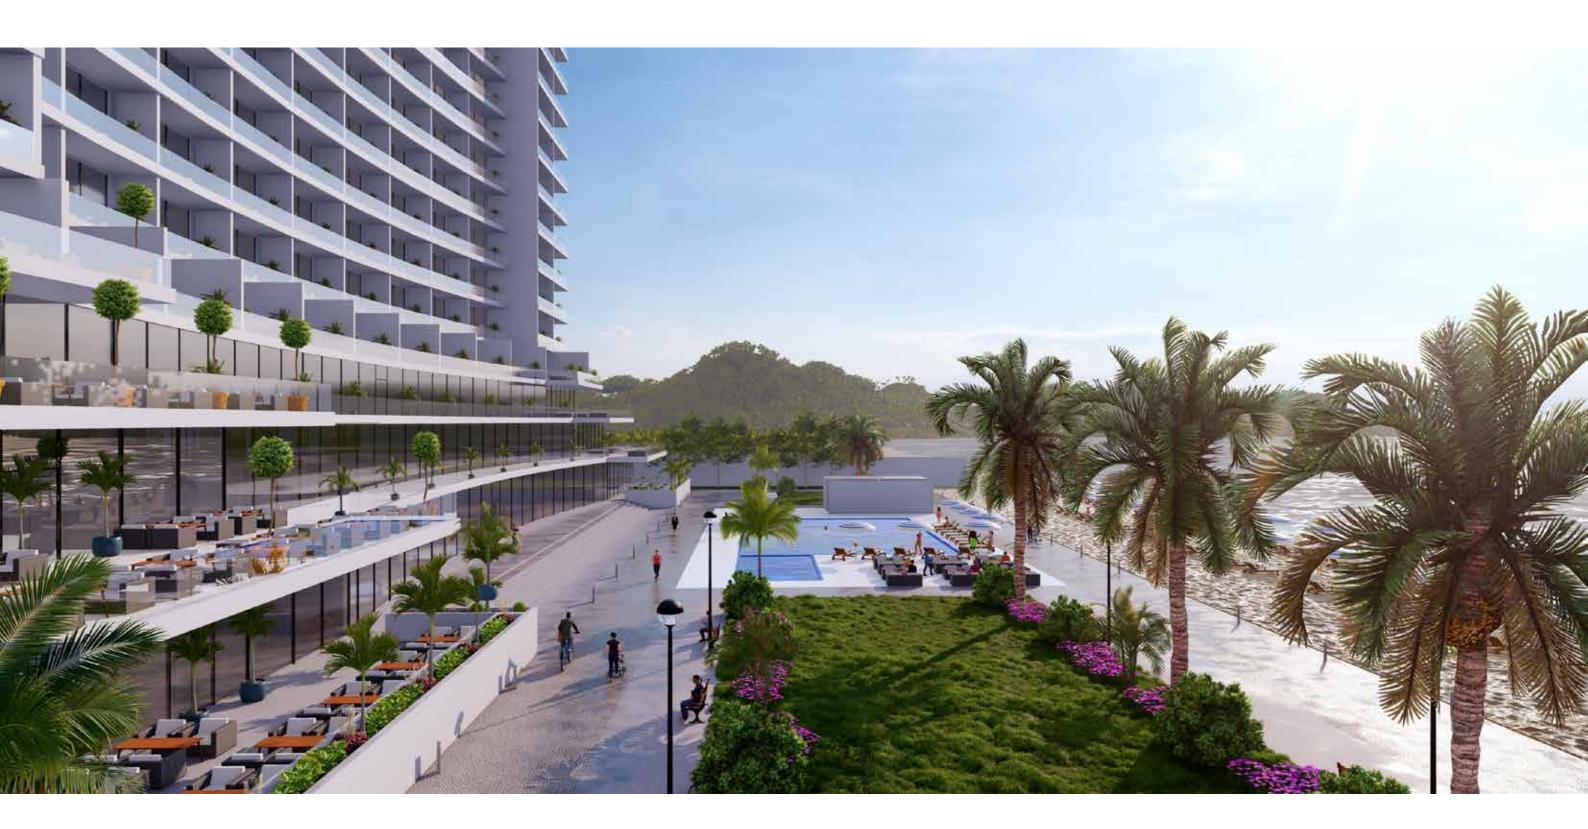

#### 02. Four Points Hotel Dar es Salaam, Tanzania

Located in Dar es Salaam, Tanzania, this proposed hotel comprise of 254 rooms of pure indulgence, complemented by a symphony of full scale hotel amenities.

#### f Buildings

Project Area

21,468 sqm

ities

Style

Retail & community center, gym Contemporary

02 Four Points Hotel

| Туре       | Location                    | No. of Stories              |
|------------|-----------------------------|-----------------------------|
| Hotel      | Dar es S alaam,<br>Tanzania | 12                          |
| Occupancy  | Project Size                | Amenities                   |
| 400 guests | 2780 sqm                    | Spa, Pool, Gy<br>Conference |

ories

Rooms

254

, Gym, Restaurant,

Parking Space

Valet