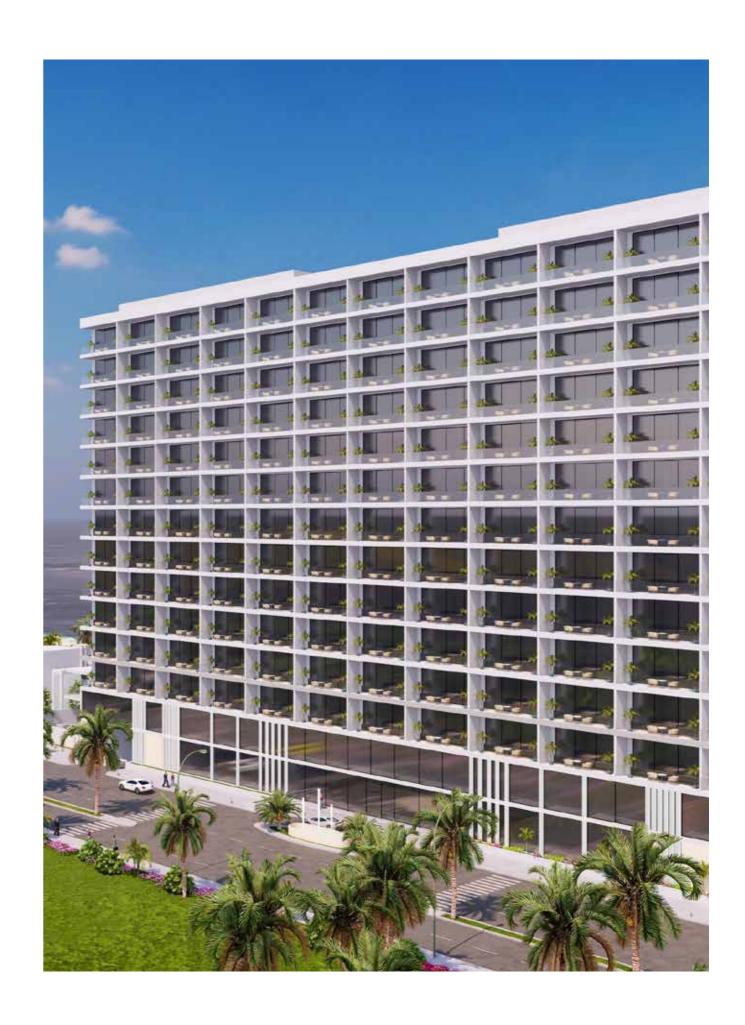

#### 02. Four Points Hotel Dar es Salaam, Tanzania

Located in Dar es Salaam, Tanzania, this proposed hotel comprise of 254 rooms of pure indulgence, complemented by a symphony of full scale hotel amenities.

#### f Buildings

Project Area

21,468 sqm

ities

Style

Retail & community center, gym Contemporary

02 Four Points Hotel

| Туре       | Location                    | No. of Stories              |
|------------|-----------------------------|-----------------------------|
| Hotel      | Dar es S alaam,<br>Tanzania | 12                          |
| Occupancy  | Project Size                | Amenities                   |
| 400 guests | 2780 sqm                    | Spa, Pool, Gy<br>Conference |

ories

Rooms

254

, Gym, Restaurant,

Parking Space

Valet