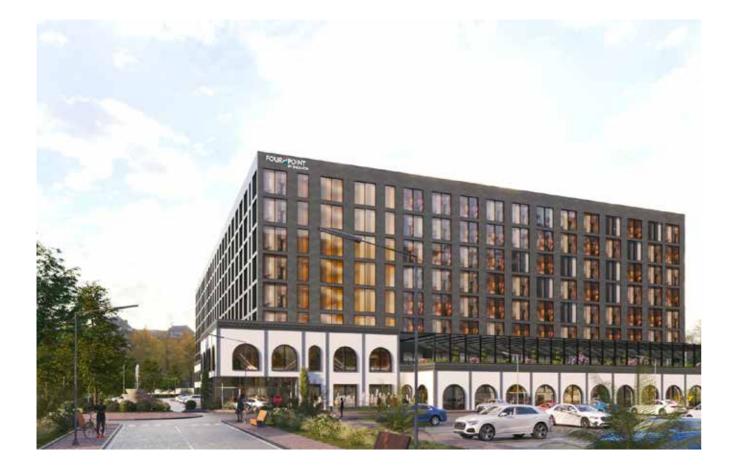

#### 02. Four Points Hotel Dar es Salaam, Tanzania

Located in Dar es Salaam, Tanzania, this proposed hotel comprise of 254 rooms of pure indulgence, complemented by a symphony of full scale hotel amenities.

#### f Buildings

Project Area

21,468 sqm

ities

Style

Retail & community center, gym Contemporary

02 Four Points Hotel

| Туре       | Location                    | No. of Stories              |
|------------|-----------------------------|-----------------------------|
| Hotel      | Dar es S alaam,<br>Tanzania | 12                          |
| Occupancy  | Project Size                | Amenities                   |
| 400 guests | 2780 sqm                    | Spa, Pool, Gy<br>Conference |

ories

Rooms

254

, Gym, Restaurant,

Parking Space

Valet