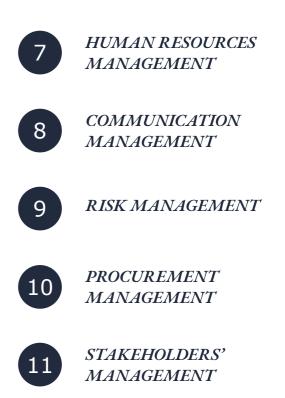

# For a project to meet its requirements, it needs professional application of technical and commercial knowledge, skills, tools and techniques.

Our comprehensive Project Management services include the professional application and integration of the appropriate 47 logically combined Project Management processes categorized into the five groups of:

We offer our clients different levels of Project Management Service including supportive, controlling or directive. Our Project Management Services include: