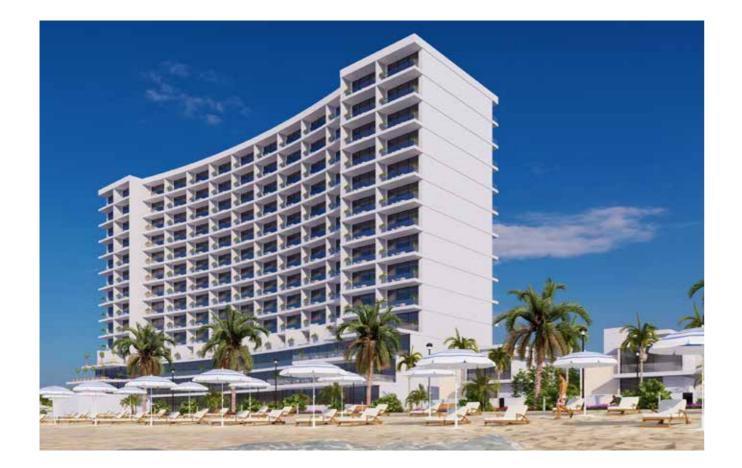

#### 02. Four Points Hotel Dar es Salaam, Tanzania

Located in Dar es Salaam, Tanzania, this proposed hotel comprise of 254 rooms of pure indulgence, complemented by a symphony of full scale hotel amenities.

#### f Buildings

Project Area

21,468 sqm

ities

Style

Retail & community center, gym Contemporary

02 Four Points Hotel

| Туре       | Location                    | No. of Stories              |
|------------|-----------------------------|-----------------------------|
| Hotel      | Dar es S alaam,<br>Tanzania | 12                          |
| Occupancy  | Project Size                | Amenities                   |
| 400 guests | 2780 sqm                    | Spa, Pool, Gy<br>Conference |

ories

Rooms

254

, Gym, Restaurant,

Parking Space

Valet