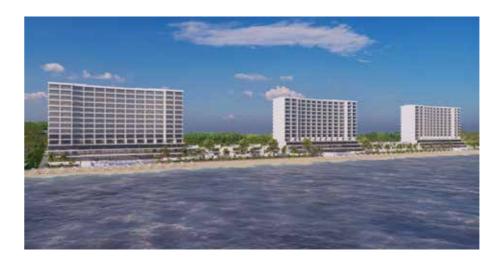

### **03.** Flamingo Beachfront

Dubai, UAE Tour this high-end beachfront development comprising 420 residential apartments, 12 villas, restaurants, and other community amenities.

01

*04* 

05

Discover cutting-edge architecture that meets industrial efficiency. Operating at 150,000 voltage/day, we redefine industry standards with efficiency and environmental consciousness.

### 03 Flamingo Beachfront

| Туре         | Location       | Project Siz            |
|--------------|----------------|------------------------|
| Mixed Use    | Dubai, UAE     | 45,600 sq              |
| Occupancy    | No. of Stories | Amenities              |
| 420 families | 9-15 stories   | Beach, Po<br>Dining Re |

Size

qm

es

Beach, Pool, Fitness, Spa, Dining, Retail, Events No. of Buildings

12

Parking Space

1 per family

| 04 Al Mushatta I<br>Plant | Bottle | <i>Type</i><br>Industrial | <i>Location</i><br>Amman, Jordan | <i>Output</i><br>120 tonnes |
|---------------------------|--------|---------------------------|----------------------------------|-----------------------------|
|                           |        | Total Area                | No. Stories                      | Power                       |
|                           |        | 18580 sqm                 | 1 story                          | 150,000 V                   |