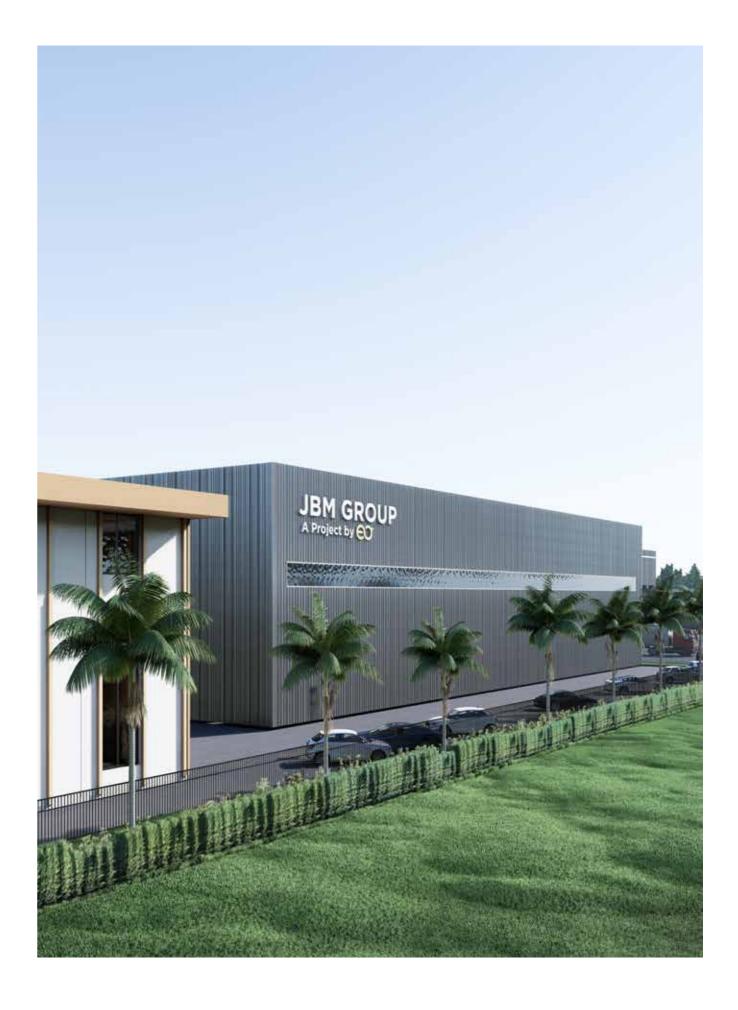

#### 06. JBM GROUP

Jebel Ali, Dubai

Discover JBM Group in Jebel Ali, Dubai: A leading facility combining offices and a fully sustainable Pharmaceutical Plant, powered by renewable energy.

### 06 JBM Group

| Туре       | Location                                           | Output  |
|------------|----------------------------------------------------|---------|
| Industrial | Dubai, UAE                                         | 10,000  |
| Total Area | Features                                           | Admini  |
| 32690 sqm  | Modern offices, self<br>sufficient electrical sys- | 5 story |

#### ut

0 units / day

nistrative

y units

No. of Buildings

3 buildings

Parking

120 spaces