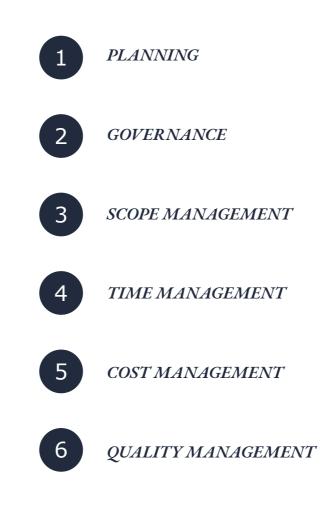

# For a project to meet its requirements, it needs professional application of technical and commercial knowledge, skills, tools and techniques.

Our comprehensive Project Management services include the professional application and integration of the appropriate 47 logically combined Project Management processes categorized into the five groups of:

We offer our clients different levels of Project Management Service including supportive, controlling or directive. Our Project Management Services include: