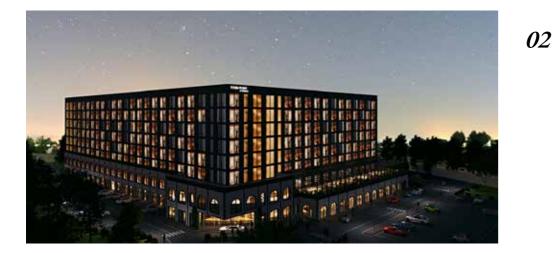

#### 02. Four Points Hotel Dar es Salaam, Tanzania

Located in Dar es Salaam, Tanzania, this proposed hotel comprise of 254 rooms of pure indulgence, complemented by a symphony of full scale hotel amenities.

#### f Buildings

Project Area

21,468 sqm

ities

Style

Retail & community center, gym Contemporary

02 Four Points Hotel

| Туре       | Location                    | No. of Stories              |
|------------|-----------------------------|-----------------------------|
| Hotel      | Dar es S alaam,<br>Tanzania | 12                          |
| Occupancy  | Project Size                | Amenities                   |
| 400 guests | 2780 sqm                    | Spa, Pool, Gy<br>Conference |

ories

Rooms

254

, Gym, Restaurant,

Parking Space

Valet