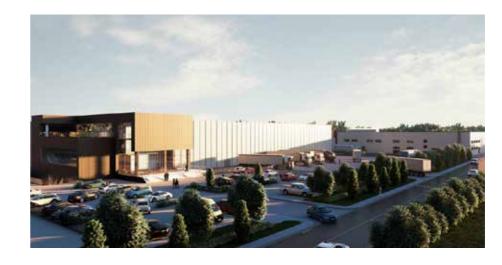

### 05 Amman Steelworks

| Туре       | Location                                                                    | Output |
|------------|-----------------------------------------------------------------------------|--------|
| Industrial | Amman, Jordan                                                               | 50,000 |
| Total Area | Features                                                                    | Employ |
| 25580 sqm  | Sustainable energy inte-<br>gration, modern technolo-<br>gy, community area | 500+ w |

#### ut

00 tonnes / day

oyees

workers

Energy Sources

Sustainable

Other Technology

Water recycling